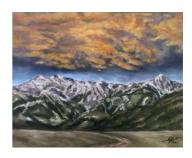

IRFAN AJVAZI November Acrylic 40 x 30 x 1 cm (h x w x d) \$ 2,000

LAEL SALAETS Tailor Scissors Colored Pencil 12 x 9 x 1 in (h x w x d) \$ 100

ADRIANA ROCHA Lights Photography 8 x 10 x 1 in (h x w x d) \$ 20

IRFAN AJVAZI November Acrylic on Wood Panel 40 x 30 x 1 cm (h x w x d) \$ 2,000

KEVIN JACOBS Village Edge Carbon Pencil on Yupo Paper 6 x 15 x 1 in (h x w x d) \$ 600

CYNTHIA YATCHMAN autumn Ink and Acrylic Paint on Paper 6 x 6 x 1 in (h x w x d)