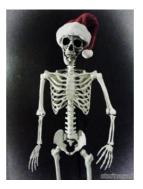

WENDY DESCHENE Lii Zway (Geese) Oil on Polytab Mounted on Wood 36 x 48 x 1 in (h x w x d)

VALERIE BRESHEARS Christmas Tree Cakes Acrylic on Canvas 11 x 14 x 1 in (h x w x d) \$55

VERONICA MCLAREN Ghastly Christmas Photography 21.3 x 16 x 1 in (h x w x d)