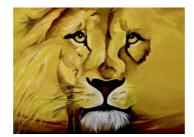

TERESA PEREIRA Overflow Oil on Basswood Panel 24 x 18 x 1 in (h x w x d) \$1,800

WENDY DESCHENE Lii Bufloo Oil on Polytab Mounted on Wood 42 x 60 x 1 in (h x w x d)

GRAPHIX STUDIO17 - JEAN HABECK Leo the Lion Acrylic on Canvas 18 x 24 x 1 in (h x w x d) \$ 1,599