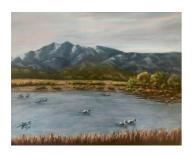

WENDY DESCHENE Lii Zway (Geese) Oil on Polytab Mounted on Wood 36 x 48 x 1 in (h x w x d)

VALERIE BRESHEARS Christmas Tree Cakes Acrylic on Canvas 11 x 14 x 1 in (h x w x d) \$55

VERONICA MCLAREN Ghastly Christmas Photography 21.3 x 16 x 1 in (h x w x d)