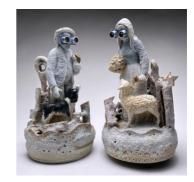

JEFF SCHMUKI Roving Arduino Couple #5 Glazed Ceramic and Arduino 17 x 18 x 1 in (h x w x d) \$ 500

JEFF SCHMUKI Couple #5 Glazed Ceramic 19 x 8 x 1 in (h x w x d)

LORI LEE Property Flows In Acrylic on Canvas 16 x 24 x 1 in (h x w x d) \$ 250