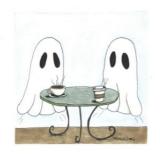

## Get Spooked

Our Halloween show - any questions?

The Pearview Gallery

FERNANDO PALENZUELA Francis, 2023 Painting 20 x 16 x 0.2 in (h x w x d)

JENN DEWALD Ghost Cafe, 2023 Drawing 8 x 8 in (h x w)

JIMMIELEE The Gemini Twins, 2023 Painting 40 x 30 x 1.5 in (h x w x d)